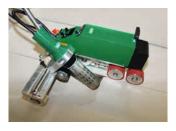

## Ingenious, efficient, affordable

- continous operation possible through brushless motors
- pivoting guide bar
- wrinkle-free welding
- easy maintenance because of standard components
- digital display showing temperature and speed
- automatic drive start system
- designed for the most demanding job sites
- high speed production

Wrinkle-free welding because of optimal design and balance. Economic and user friendly, high welding speed and field tested. For the welding of roofing membranes and tarpaulins.

| Technical data    |       |             |
|-------------------|-------|-------------|
| Voltage           | V     | 230/400     |
| Frequency         | Hz    | 50/60       |
| Power consumption | W     | 4600/5700   |
| Temperature       | °C    | 20-620      |
| Speed             | m/min | max. 7      |
| Size (Ixwxh)      | mm    | 610x410x320 |
| Weight            | kg    | 35          |
| Markings          |       | CE          |