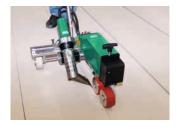

## Ingenious, efficient, affordable

- continous operation possible through brushless motors
- pivoting guide bar
- wrinkle-free welding
- easy maintenance because of standard components
- digital display showing temperature and speed
- automatic drive start system
- designed for the most demanding job sites
- high speed production

Wrinkle-free welding because of optimal design and balance. Economic and user friendly, high welding speed and field tested. For the welding of roofing membranes and tarpaulins.

| Technical data    |       |             |
|-------------------|-------|-------------|
| Voltage           | V     | 230/400     |
| Frequency         | Hz    | 50/60       |
| Power consumption | W     | 4600/5700   |
| Temperature       | °C    | 20-620      |
| Speed             | m/min | max. 7      |
| Size (Ixwxh)      | mm    | 610x410x320 |
| Weight            | kg    | 35          |
| Markings          |       | CE          |