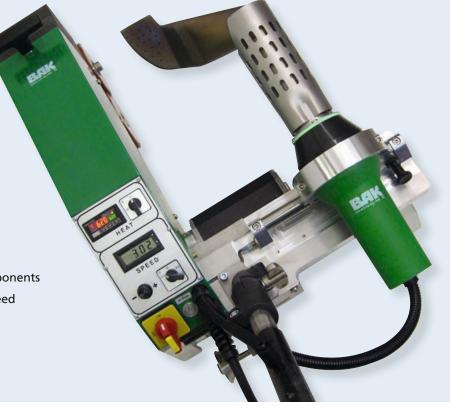

## Ingenious, efficient, affordable

- continous operation possible through brushless motors
- pivoting guide bar
- wrinkle-free welding
- easy maintenance because of standard components
- digital display showing temperature and speed
- automatic drive start system
- designed for the most demanding job sites
- high speed production

Wrinkle-free welding because of optimal design and balance. Economic and user friendly, high welding speed and field tested. For the welding of roofing membranes and tarpaulins.

| Technical data    |       |             |
|-------------------|-------|-------------|
| Voltage           | V     | 230/400     |
| Frequency         | Hz    | 50/60       |
| Power consumption | W     | 4600/5700   |
| Temperature       | °C    | 20-620      |
| Speed             | m/min | max. 7      |
| Size (Ixwxh)      | mm    | 610x410x320 |
| Weight            | kg    | 35          |
| Markings          |       | CE          |