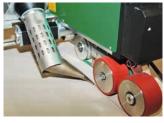

## Ingenious, efficient, affordable

- continous operation possible through brushless motors
- pivoting guide bar
- wrinkle-free welding
- easy maintenance because of standard components
- digital display showing temperature and speed
- automatic drive start system
- designed for the most demanding job sites
- high speed production

Wrinkle-free welding because of optimal design and balance. Economic and user friendly, high welding speed and field tested. For the welding of roofing membranes and tarpaulins.

| Technical data    |       |             |
|-------------------|-------|-------------|
| Voltage           | V     | 230/400     |
| Frequency         | Hz    | 50/60       |
| Power consumption | W     | 4600/5700   |
| Temperature       | °C    | 20-620      |
| Speed             | m/min | max. 7      |
| Size (Ixwxh)      | mm    | 610x410x320 |
| Weight            | kg    | 35          |
| Markings          |       | CE          |